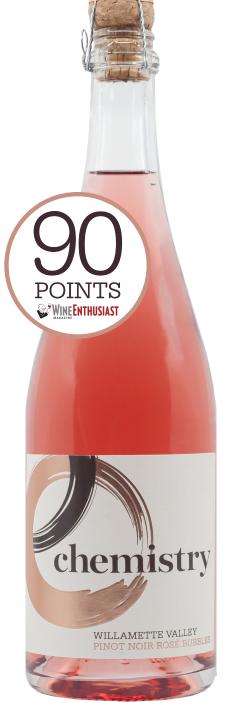

## chemistry

## WILLAMETTE VALLEY PINOT NOIR ROSÉ BUBBLES

Sweet aromatics of Bubbalicious watermelon fill the glass with hints of peaches and cream as you pull away. The palate is dry, juicy and vibrant, making for an unexpected delight, showing flavors of watermelon and tart strawberry. There's a richness that fills out the mid-palate with flavors of watermelon and tart strawberry that begs for another sip.

Lush and lively, this rosé bubbles is the perfect addition to any brunch or patio party.

PH | 3.26

TA | 7.31

Alc. | 12.5%

Cooperage | Stainless Steel

Bottled | February 2020

SRP | \$20

Cases Produced | 3,800